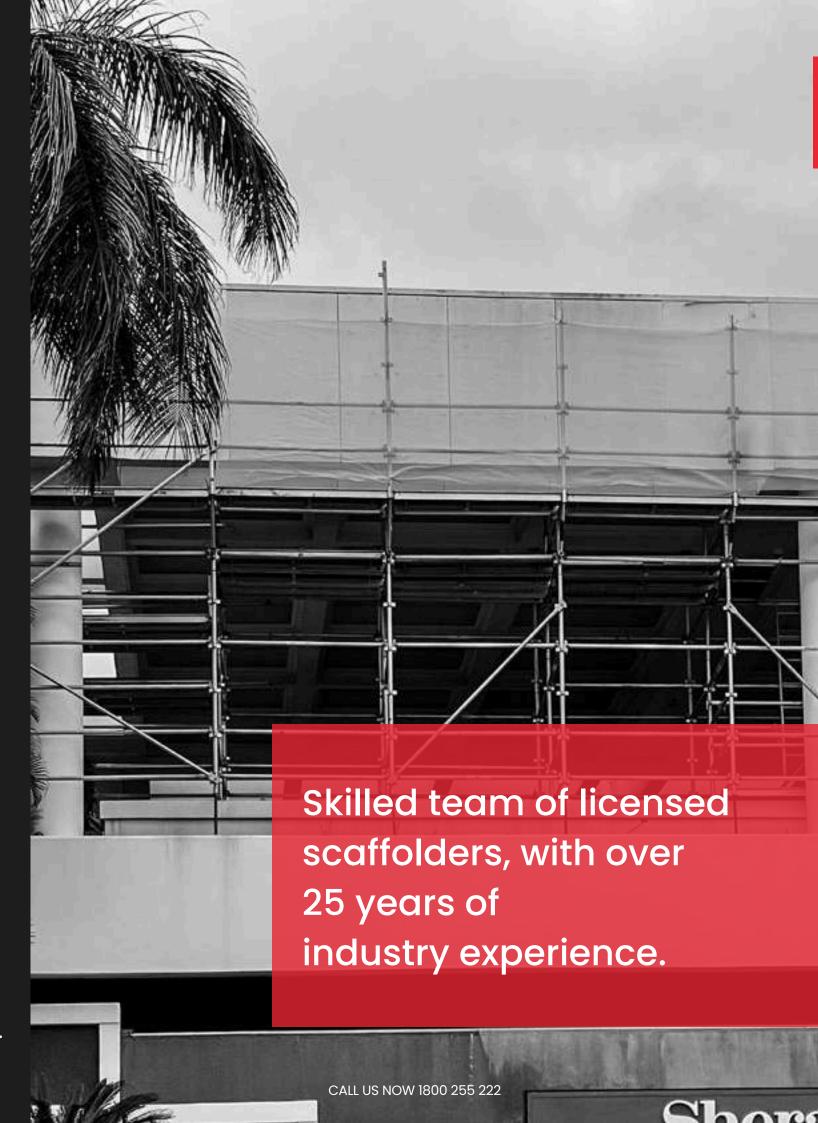

## **MOBILE SCAFFOLDING TOWERS**

Whether it's fitting into tight spaces or reaching hall ceilings, complete your projects with safety features like rails, ladders, outriggers, and toe boards.

- Preferred by professionals in various fields from shopfitters to roofers
- Adaptable, offering cantilever scaffold options for accessing balconies and elevated areas
- Ideal for situations with weight limits or sensitive floors
- Mobile Scaffolding Hire is your best solution

|  | Widths | Lengths | Heigth                                               |
|--|--------|---------|------------------------------------------------------|
|  | 0.8m   | 1.4m    | Custome<br>to suit your<br>height up to 15<br>meters |
|  | 1.4m   | 2.0m    |                                                      |
|  | 2.4m   | 2.4m    |                                                      |
|  | 3.0m   | 3.0m    |                                                      |