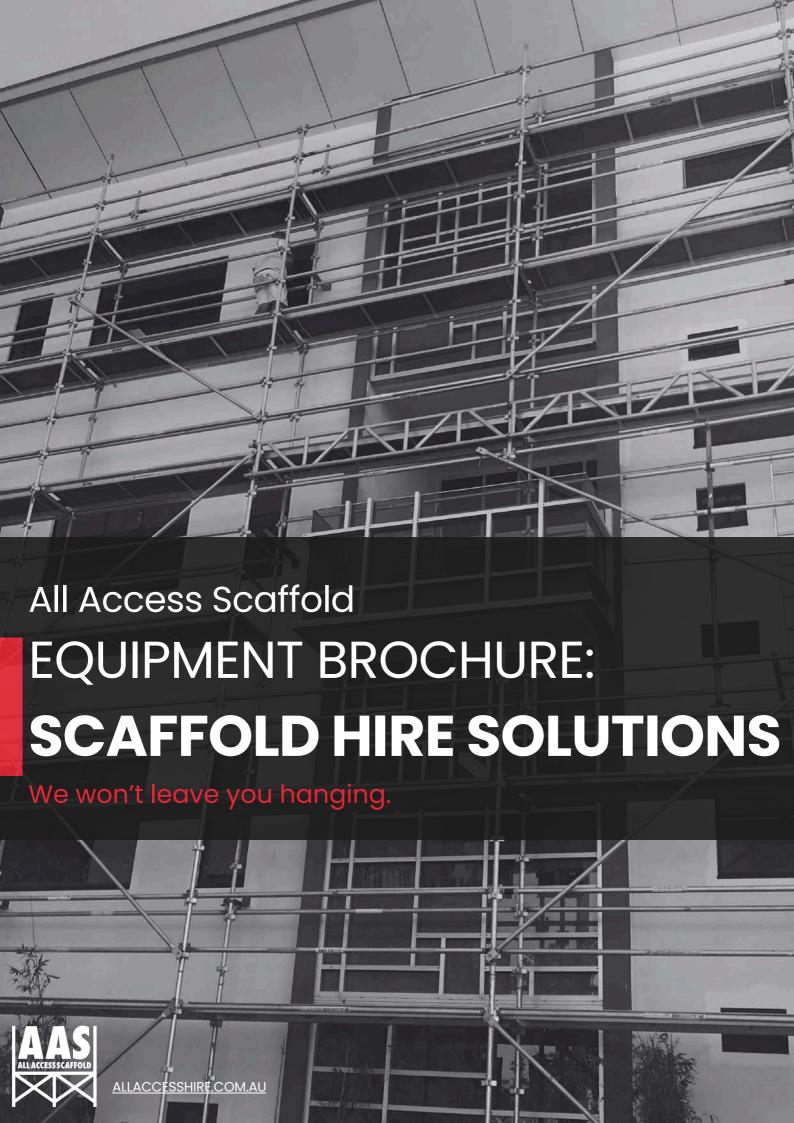

When traditional Elevated Work Platforms (EWP) aren't feasible, All Access Scaffold emerges as the perfect solution, offering unparalleled adaptability for any scenario.

We have the complete range you need to get the job done safety for a wide rage of industries.

Commercial

Trades

Industrial

Insurance Residential

Providing the safest alternative to using a ladder above ground level, scaffolding is becoming increasingly popular and can be used for just about any access solution you may require. Available in a range of sizes and configurations to suit your needs, we have a range of durable and reliable cheap scaffolding hire solutions.