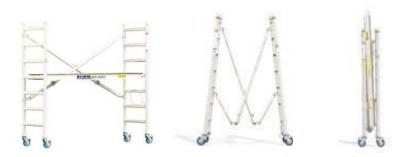

# **MOBILE ALUMINIUM**

We have a range of mobile scaffolding to suit your needs in a safe manner. There is no job too big or too small.

#### When weight limits apply or sensitive floors, Mobile Scaffolding Hire is your best solution.

**MOBILE ALUMINIUM** 

### FOLDABLE SCAFFOLDS

Perfect for safe access in small areas, foldable scaffolds offer a maximum reach of 3.2m. With a total of 4 components, they are foldable for a quick dismantle, and can be carried easily. These can be transported in utes/vans or make use of our delivery drivers.

- Ideal for secure access in confined spaces
- Provides a remarkable maximum reach of 3.2m
- Comprises just 4 components
- Offers quick foldability for easy dismantling
- Ensures effortless transport
- Designed for convenience
- Can be carried with ease or delivered via our dedicated drivers

**Width - 750mm** Length - 2000mm Height - 1970mm