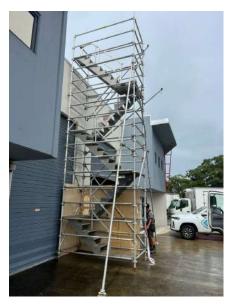

#### STAIR ACCESS SCAFFOLD

Ensuring secure and efficient access via stairs for your construction site requirements. Our stair scaffolding selection includes a variety of sizes and heights, catering to a wide range of projects.