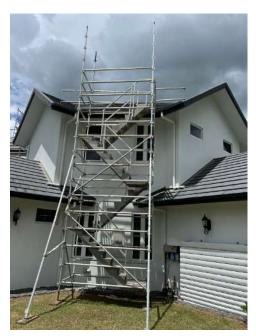

#### STAIR ACCESS SCAFFOLD

Ensuring secure and efficient access via stairs for your construction site requirements. Our stair scaffolding selection includes a variety of sizes and heights, catering to a wide range of projects.