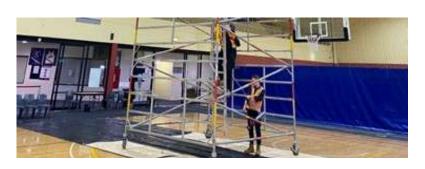

## **MOBILE SCAFFOLDING TOWERS**

Whether it's fitting into tight spaces or reaching hall ceilings, complete your projects with safety features like rails, ladders, outriggers, and toe boards.

- Preferred by professionals in various fields from shopfitters to roofers
- Adaptable, offering cantilever scaffold options for accessing balconies and elevated areas
- Ideal for situations with weight limits or sensitive floors
- Mobile Scaffolding Hire is your best solution

|  | Widths | Lengths | Heigth                                               |
|--|--------|---------|------------------------------------------------------|
|  | 0.8m   | 1.4m    | Custome<br>to suit your<br>height up to 15<br>meters |
|  | 1.4m   | 2.0m    |                                                      |
|  | 2.4m   | 2.4m    |                                                      |
|  | 3.0m   | 3.0m    |                                                      |