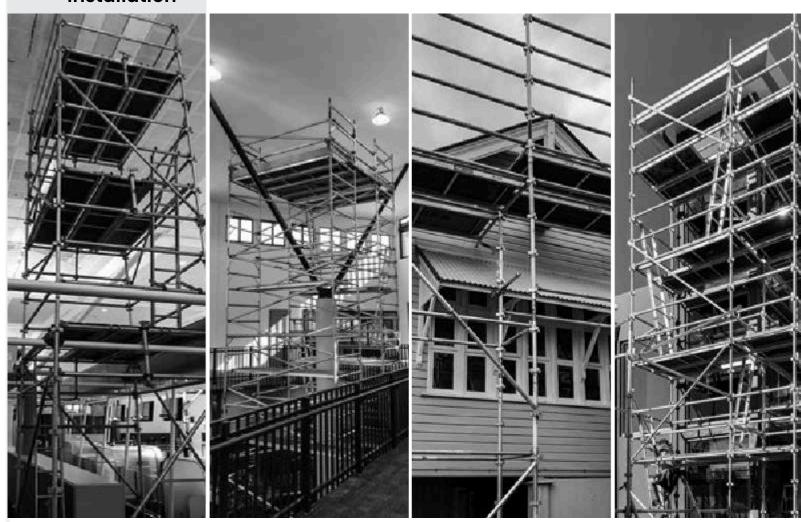

# **SYSTEM & MODULAR**

Whether you're in need of mobile, system, or modular scaffolds, we have you fully covered.

#### **ALUMINIUM STATIC FIXED**

If you need it, we can build it! With decades of industry experience, our expert scaffolders can craft aluminium kwik stage scaffolding into any shape and size suit any job. Being lightweight, it can be easily built out onto roofs which is particularly handy where weight limits are a factor

- Rapid Installation: Combines setup with unmatched customisation.
- Lightweight **Construction:** Allows seamless extension onto roofs, ideal for weight-sensitive environments.
- Versatile Applications:

Construction site works Stairwell voids Roof stair access Gutter projects Residential construction

• High Standard: Sets the benchmark for adaptable and efficient access solutions with static/fixed aluminium scaffold hire.

## **SYSTEM & MODULAR**

We have a range of system and modular scaffolding to suit your needs in a safe manner. There is no job too big or too small. Specialised in aluminium scaffolding, it is lightweight, super versatile and is for a fast installation

#### STEEL SCAFFOLDING

Perfect for construction sites demanding robust weight support, this option is a go-to for bricklayers and concrete construction. Just like aluminium static scaffolding, steel scaffolding offers limitless customisation in terms of shapes and sizes, ensuring it's tailored precisely for the task at hand.