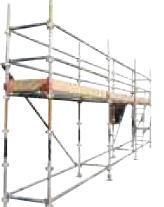

## **MOBILE SCAFFOLDING TOWERS**

Whether it's fitting into tight spaces or reaching hall ceilings, complete your projects with safety features like rails, ladders, outriggers, and toe boards.

- Preferred by professionals in various fields from shopfitters to roofers
- Adaptable, offering cantilever scaffold options for accessing balconies and elevated areas
- Ideal for situations with weight limits or sensitive floors
- Mobile Scaffolding Hire is your best solution

|  | Widths | Lengths | Heigth                                               |
|--|--------|---------|------------------------------------------------------|
|  | 0.8m   | 1.4m    | Custome<br>to suit your<br>height up to 15<br>meters |
|  | 1.4m   | 2.0m    |                                                      |
|  | 2.4m   | 2.4m    |                                                      |
|  | 3.0m   | 3.0m    |                                                      |