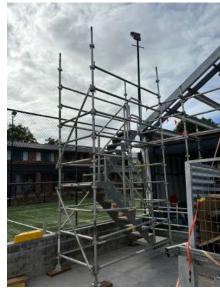

#### STAIR ACCESS SCAFFOLD

Ensuring secure and efficient access via stairs for your construction site requirements. Our stair scaffolding selection includes a variety of sizes and heights, catering to a wide range of projects.