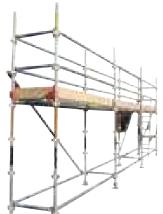

## **MOBILE SCAFFOLDING TOWERS**

Whether it's fitting into tight spaces or reaching hall ceilings, complete your projects with safety features like rails, ladders, outriggers, and toe boards.

- Preferred by professionals in various fields from shopfitters to roofers
- Adaptable, offering cantilever scaffold options for accessing balconies and elevated areas
- Ideal for situations with weight limits or sensitive floors
- Mobile Scaffolding Hire is your best solution

|  | Widths | Lengths | Heigth                                               |
|--|--------|---------|------------------------------------------------------|
|  | 0.8m   | 1.4m    | Custome<br>to suit your<br>height up to 15<br>meters |
|  | 1.4m   | 2.0m    |                                                      |
|  | 2.4m   | 2.4m    |                                                      |
|  | 3.0m   | 3.0m    |                                                      |